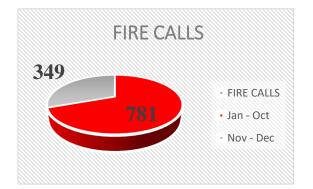

## EMERGENCY CALLS ANALYSIS BETWEEN JAN. – OCT. and NOV. – DEC., 2022

| FIRE CALLS |     |
|------------|-----|
| Jan - Oct  | 781 |
| Nov - Dec  | 349 |

| False Call |     |
|------------|-----|
| Jan - Oct  | 48  |
| Nov - Dec  | 195 |