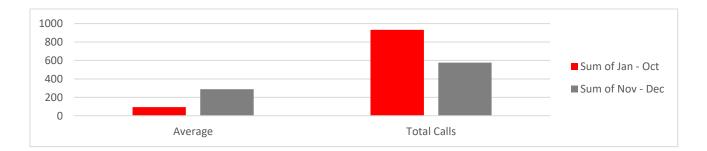

| AVERAGE CALLS | Jan - Oct | Nov - Dec |
|---------------|-----------|-----------|
| Total Calls   | 932       | 577       |
| Average       | 93.2      | 288.5     |

| Percentage Difference of Fire Calls Jan – Oct/Nov – Dec  | 38.2% |
|----------------------------------------------------------|-------|
| Percentage Difference of False Calls Jan – Oct/Nov – Dec | 60.4% |