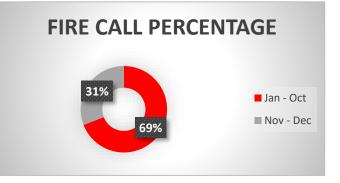

| Percentage Diff for Fire Call |        |
|-------------------------------|--------|
| Jan - Oct                     | 69.10% |
| Nov - Dec                     | 30.90% |

| Percentage Diff. for False Call |        |
|---------------------------------|--------|
| Jan - Oct                       | 19.80% |
| Nov - Dec                       | 80.20% |