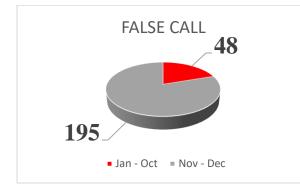

## EMERGENCY CALLS ANALYSIS BETWEEN JAN. – OCT. and NOV. – DEC., 2022

| FIRE CALLS |     |
|------------|-----|
| Jan - Oct  | 781 |
| Nov - Dec  | 349 |

| False Call |     |
|------------|-----|
| Jan - Oct  | 48  |
| Nov - Dec  | 195 |