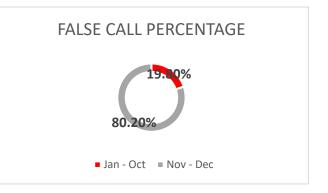

| Percentage Diff for Fire Call |        |
|-------------------------------|--------|
| Jan - Oct                     | 69.10% |
| Nov - Dec                     | 30.90% |

| Percentage Diff. for False Call |        |
|---------------------------------|--------|
| Jan - Oct                       | 19.80% |
| Nov - Dec                       | 80.20% |