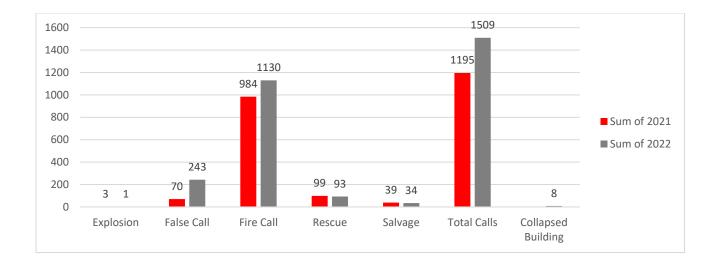

| Data               | 2021 | 2022 | Percentage Change |
|--------------------|------|------|-------------------|
| Collapsed Building | 0    | 8    | -                 |
| False Call         | 70   | 243  | 247.14%           |
| Fire Call          | 984  | 1130 | 14.84%            |
| Rescue             | 99   | 93   | -6.06%            |
| Salvage            | 39   | 34   | -12.82%           |
| Explosion          | 3    | 1    | -66.67%           |
| Total Calls        | 1195 | 1509 | 26.28%            |