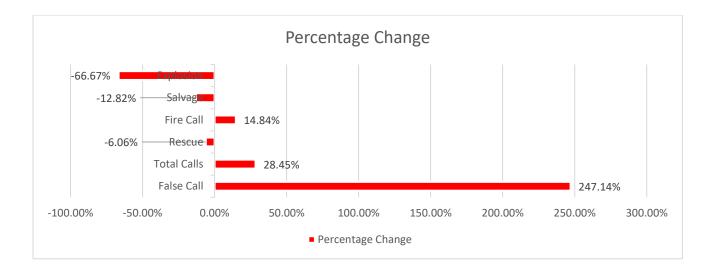

| Data               | 2021 | 2022 | Percentage Change |
|--------------------|------|------|-------------------|
| Collapsed Building | 0    | 8    | -                 |
| False Call         | 70   | 243  | 247.14%           |
| Fire Call          | 984  | 1130 | 14.84%            |
| Rescue             | 99   | 93   | -6.06%            |
| Salvage            | 39   | 34   | -12.82%           |
| Explosion          | 3    | 1    | -66.67%           |
| Total Calls        | 1195 | 1509 | 26.28%            |